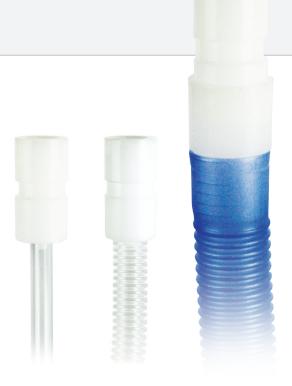

## **3-in-1Tubing Adapter**

- · Quiet; Minimal patient stimulation during use
- Connects Large Bore (22mm), Small Bore (15mm)
  & 1/4" Cannula to any DISS fitting
- · 2-in-1 Option for High Flow applications available (22mm & 15mm)
- · Aluminum option coming soon
- Works great with the MaxFLO<sub>2</sub>

## About the 3-in-1 Adapter

The 3 in 1 adapter is designed specifically for use with multiple sizes of commonly used medical tubing. It gives the user the option to connect 22mm Large Bore, 15mm or 1/4" cannula tubing to a device with DISS fittings. A 2-in-1 style is available for High Flow applications (22mm and 15mm connection).